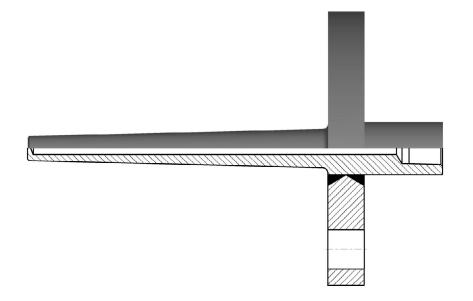

## T—D PCT Drilled from Solid Thermowell

- Drilled from solid Thermowell
- Tapered Profiles
- No need for down time when sensor is replaced
- Manufactured to your specifications
- Other materials and connections available