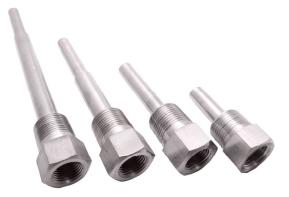

## T—D PCT Drilled from Solid Thermowell

- Drilled from solid Thermowell
- Tapered Profiles
- No need for down time when sensor is replaced
- Manufactured to your specifications
- Other materials and connections available