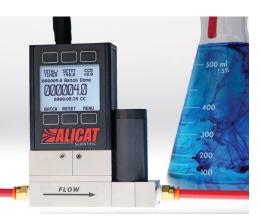

## **Product Dispensing**

- Dispense liquid products over a wide range of flow rates with the optional Precision Dispensing Package
- Rapid valve response accommodates changing flow requirements and short dispensing periods
- Digital feedback from PLC or PC allows real-time changes to maintain optimal process conditions