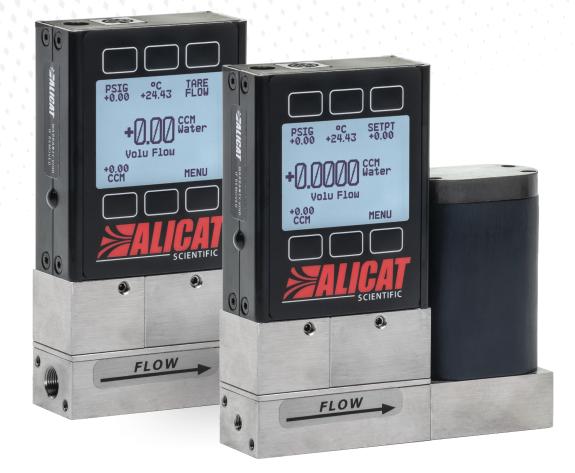

## L/LC Meter or Controller

Measure or maintain stable control of liquid volumetric flow rate or pressure. Compatible with water, methanol, iso-propanol, ethanol, ammonia, dimethylether, isopentane, thiophene, iso-octane, and heptane.

# Solid stability and responsiveness:

- Instant on, ready in 1 second
- All flow data visible on one screen (flow, pressure, temp)
- Controller PID valve tuning for best speed and stability