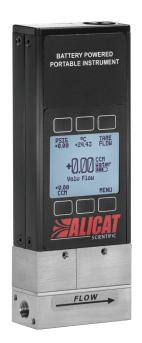

#### **LB** Portable

Calibrate, verify, or validate your process on-the-go with an 18 hour rechargeable battery and an intuitive interface.