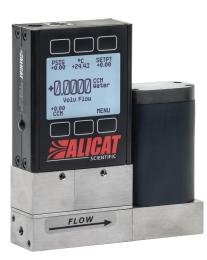

## L/LC Meter or Controller

Measure or maintain stable control of liquid volumetric flow rate or pressure. Compatible with water, methanol, iso-propanol, ethanol, ammonia, dimethylether, isopentane, thiophene, iso-octane, and heptane.

# Solid stability and responsiveness:

- Instant on, ready in 1 second
- All flow data visible on one screen (flow, pressure, temp)
- Controller PID valve tuning for best speed and stability