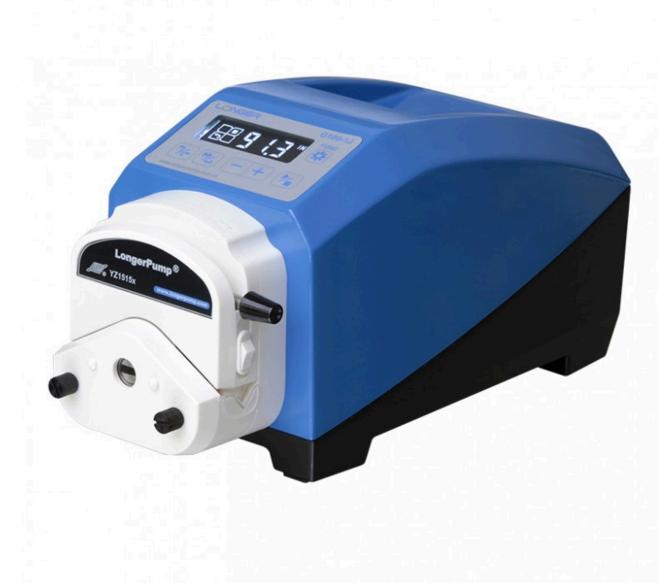

### **Intelligent Range**

Multi-Functional Laboratory pump Configure multistep programs 100, 300 and 600rpm versions Dispense and Flow rates from 0.01 to 3L/min Highly accurate calibration