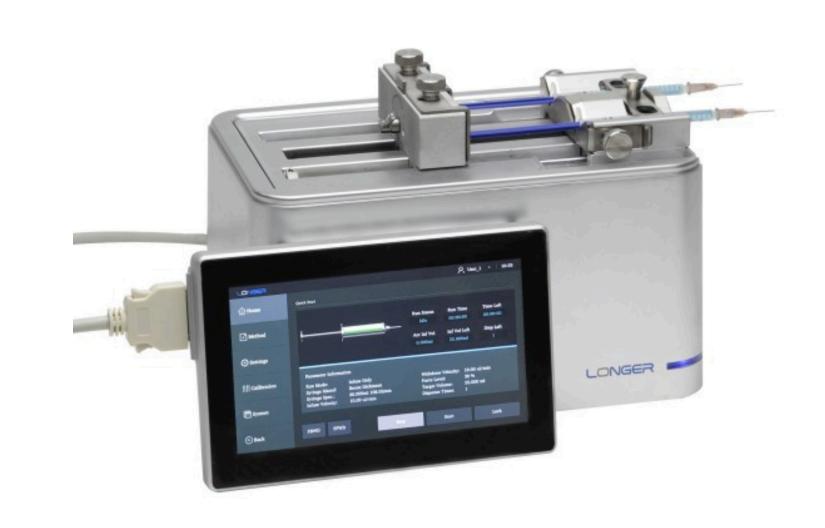

# dLSP 500 Digital Lab Syringe Pump

High precision and stable fluid delivery
7" inch full touch screen
Various infusion and withdrawal operational modes
Ethernet and wireless (Wifi/Bluetooth)
Options of: Standard and Pro models