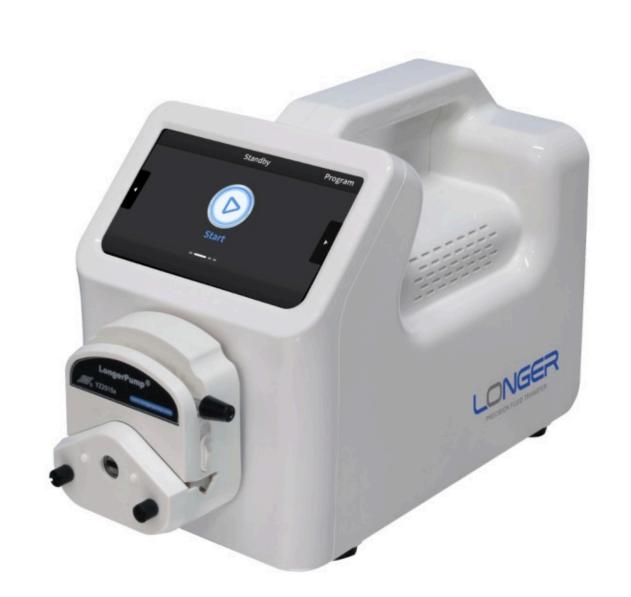

# dLSP 500 Digital Lab Syringe Pump

High precision and stable fluid delivery
7" inch full touch screen
Various infusion and withdrawal operational modes
Ethernet and wireless (Wifi/Bluetooth)
Options of: Standard and Pro models