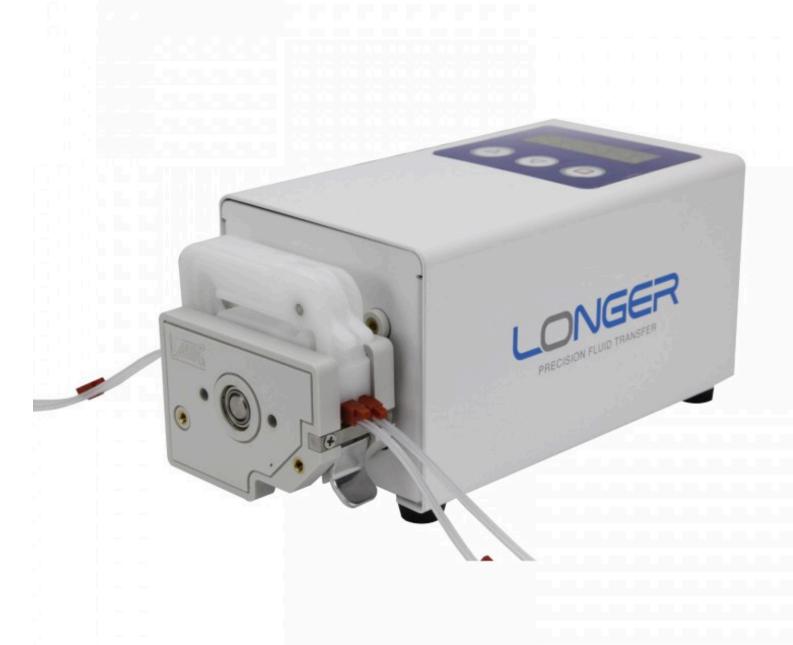

### L100-1E Basic Pump

Small and compact Basic type pump Flow rates: 0.0002ml – 380ml/min Choice of pump heads to suit application