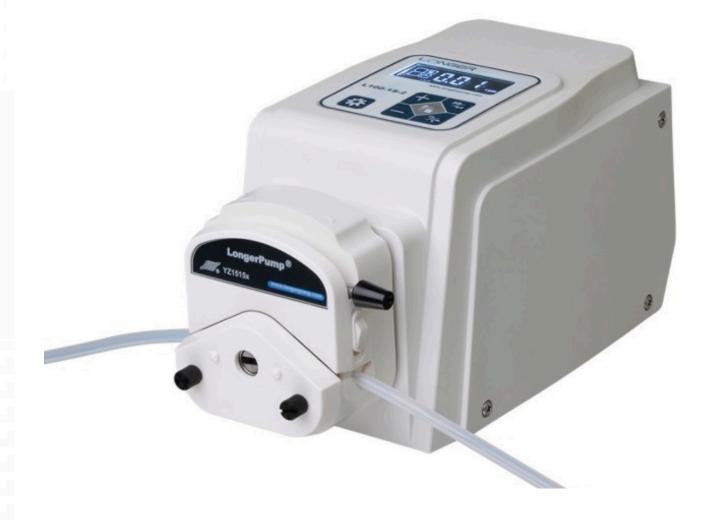

### L100-1S-2 Flow Rate Pump

Highly accurate flow rate type pump Flow rates: 0.00015ml – 500ml/min Choice of pump heads to suit application External Control option and flow calibration