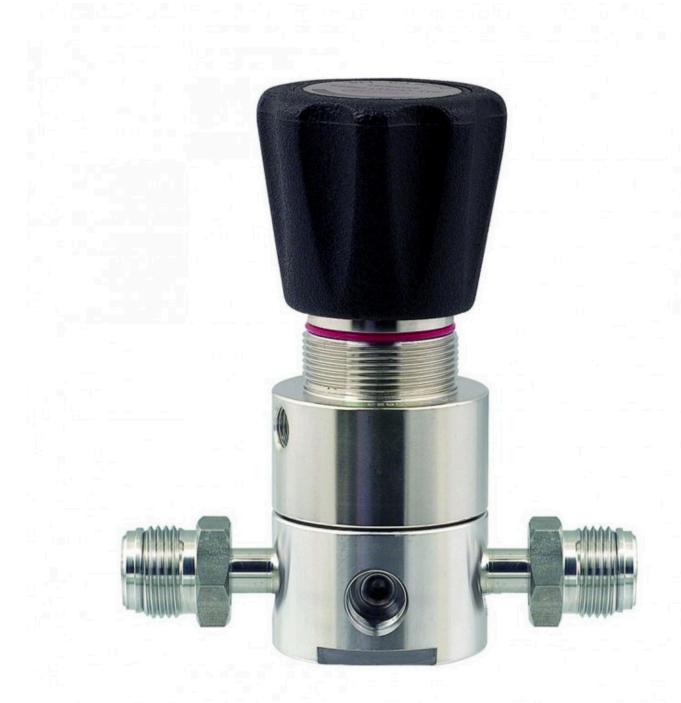

Single Stage
Inlet to 3,000 psig
Controlled output down to 5 psig
Surface Finish to 5 Ra
316L or Hastelloy Diaphragm

UHP VCR Pressure Reducing and Back-Pressure Regulators

Single Stage
Inlet to 3,500 psig
Controlled output down to 5 psig
Springless Design
Tied Diaphragm and Captured Vent

**UHP VCR Cylinder Regulators** 

Dual Stage
Inlet to 3,600 psig
Controlled output down to 29 psig
Surface Finish to 5 Ra
Connectors, gauges, hoses as required