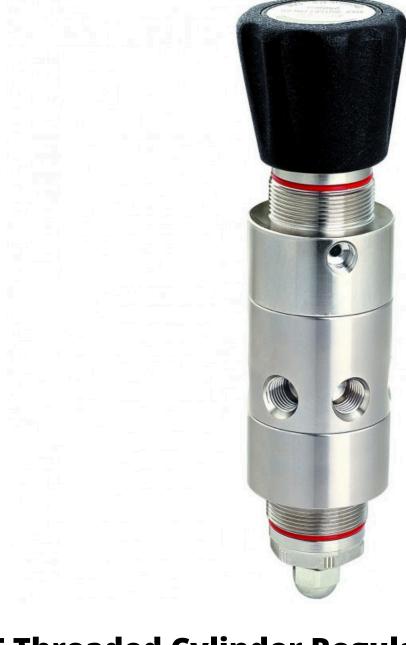

Single Stage
Inlet to 10,000 psig
Controlled output down to 25 psig
Gas, Water and Hydraulic Service
High Flow / Low Flow Variants

**NPT Threaded Cylinder Regulators** 

Dual Stage
Inlet to 3,600 psig
Controlled output down to 29 psig
Gauges, switches and valves as options
Bottle connectors and hoses available