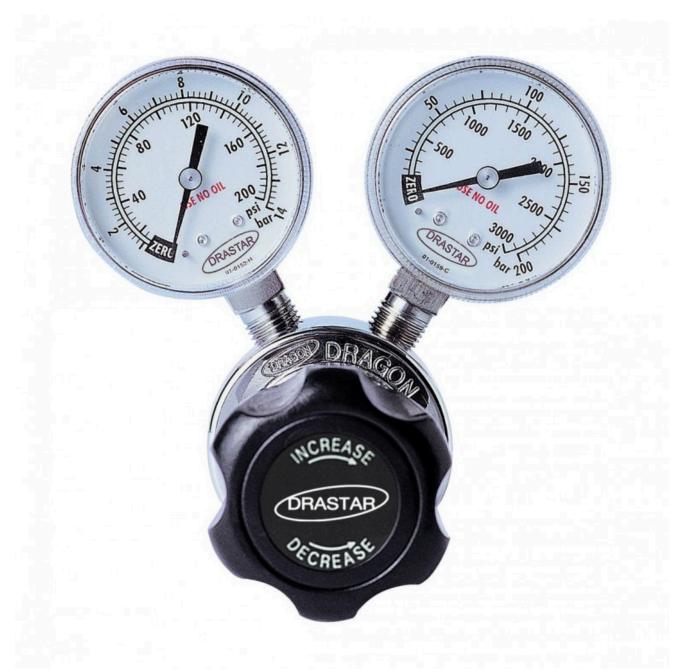

Single Stage
Inlet to 10,000 psig
Controlled output down to 25 psig
Gas, Water and Hydraulic Service
High Flow / Low Flow Variants

**NPT Threaded Cylinder Regulators** 

Dual Stage
Inlet to 3,600 psig
Controlled output down to 29 psig
Gauges, switches and valves as options
Bottle connectors and hoses available