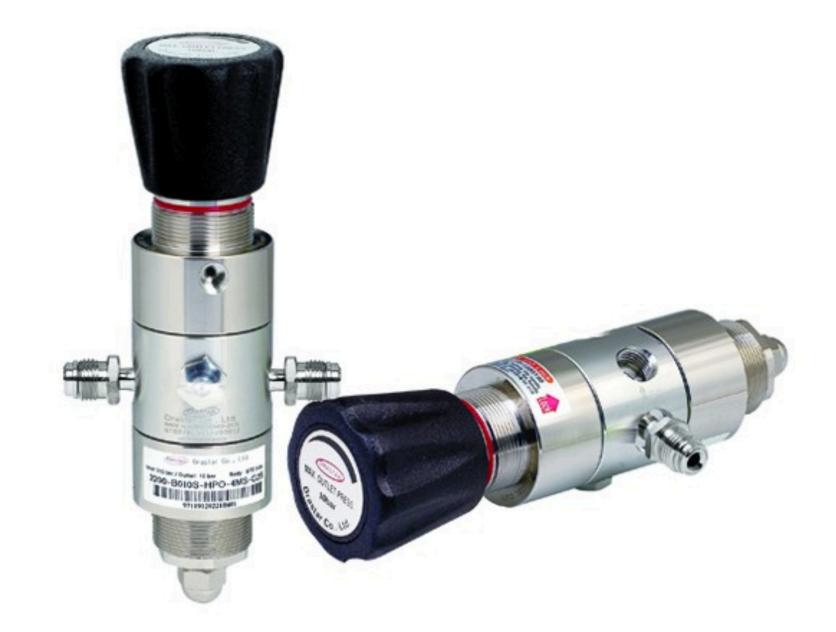

Single Stage
Inlet to 3,000 psig
Controlled output down to 5 psig
Surface Finish to 5 Ra
316L or Hastelloy Diaphragm

UHP VCR Pressure Reducing and Back-Pressure Regulators

Single Stage
Inlet to 3,500 psig
Controlled output down to 5 psig
Springless Design
Tied Diaphragm and Captured Vent