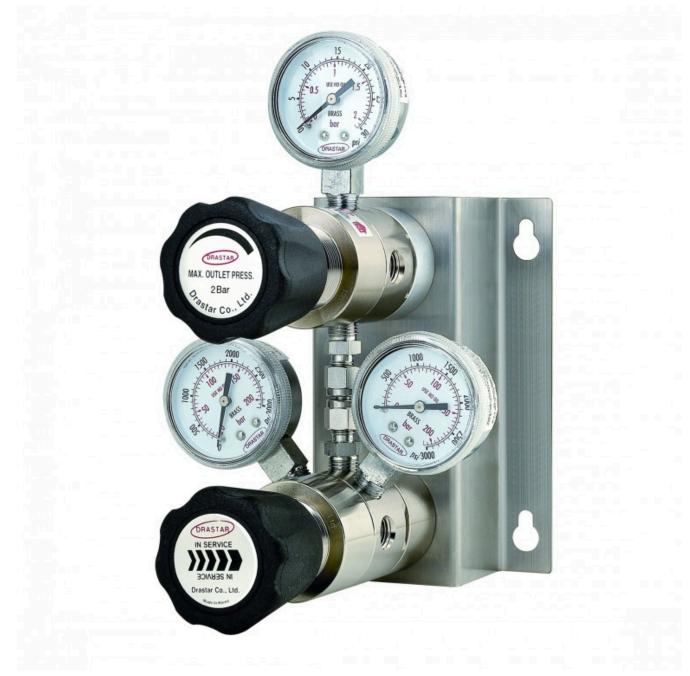

**NPT Threaded Auto Change-Over Systems** 

Dual Stage
Inlet to 3,600 psig
Controlled output down to 29 psig
Gauges, switches and valves as options
Bottle connectors and hoses available

**UHP VCR Pressure Reducing and Back-Pressure Regulators** 