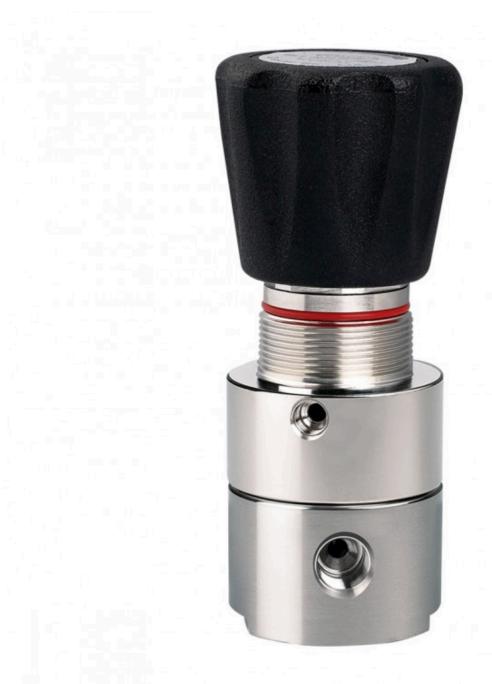

All of our regulators are oil-free and are assembled, cleaned, inspected and packed within clean rooms.

Regulators, Valves, Gauges, Gas Heaters, Change-Over systems

NPT Threaded Pressure Reducing and Back-Pressure Regulators

Single Stage
Inlet to 10,000 psig
Controlled output down to 25 psig
Gas, Water and Hydraulic Service
High Flow / Low Flow Variants

**NPT Threaded Cylinder Regulators** 

Dual Stage
Inlet to 3,600 psig
Controlled output down to 29 psig
Gauges, switches and valves as options
Bottle connectors and hoses available